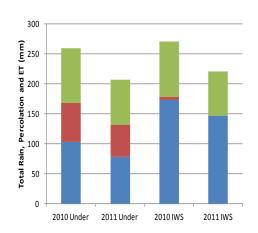

#### Constructed Stormwater Wetland

12.7 cm and 7.6 cm [5 in & 3 in] Water Table Daily Data (9/21/11 - 2/7/12)