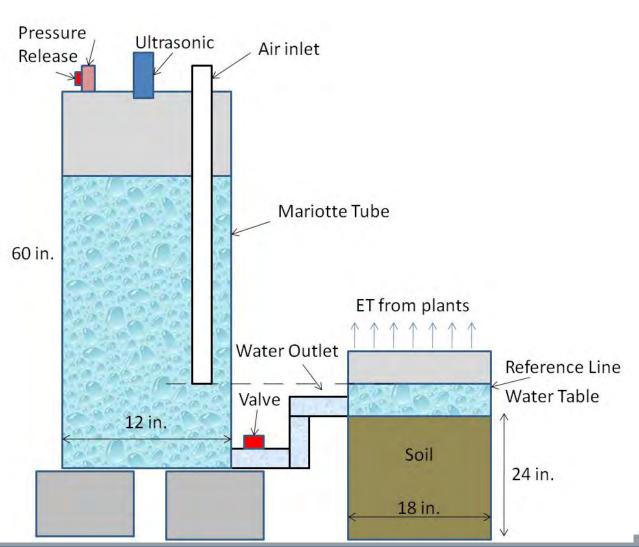

n** GW Mounding / Quality Metals / Nutrients (Fate?) Changes in Soil WTR - Orthophosphate removal Longevity / Maintenance Sustainability Hydrologic Performance Modeling FT Harvesting? Compare Underdrain?







**Treatment Train?** 





- Parking Deck (~0.1 ha, 10,000 ft²)
- (2) Vegetated swale
- Two rain gardens in series
- Infiltration trench
- Six monitoring points



#### **Treatment Train**







#### Temple – Villanova Sustainable Stormwater Initative

Mission Statement - To advance the practice of stormwater management through cross-disciplinary research, demonstration, and outreach.

- Regional BMP Projects
- Workshops
  - (BMP Maintenance / Inspection)







#### ET



#### Roof - Uncontrolled underdrain Lysimeter - No underdrain











#### Constructed Stormwater Wetland







#### Constructed Stormwater Wetland

12.7 cm and 7.6 cm [5 in & 3 in] Water Table Daily Data (9/21/11 - 2/7/12)





#### Thank you for putting this together!