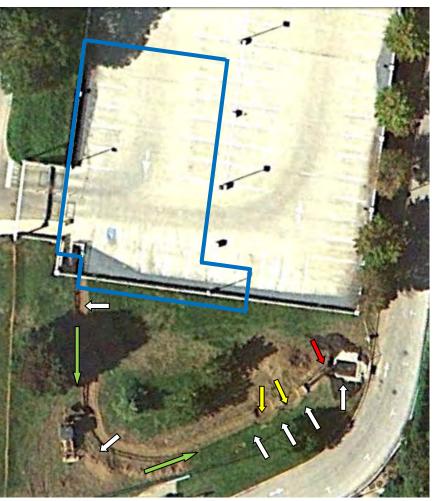

**Treatment Train?** 

- Parking Deck (~0.1 ha, 10,000 ft²)
- (2) Vegetated swale
- Two rain gardens in series
- Infiltration trench
- Six monitoring points

#### **Treatment Train**