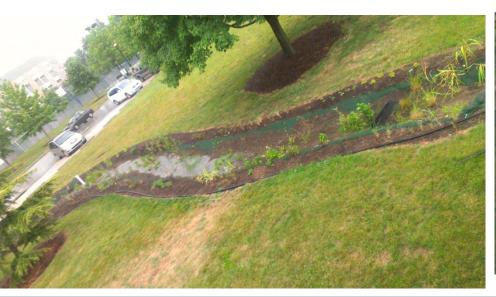

#### Constructed Stormwater Wetland

#### Constructed Stormwater Wetland

12.7 cm and 7.6 cm [5 in & 3 in] Water Table Daily Data (9/21/11 - 2/7/12)