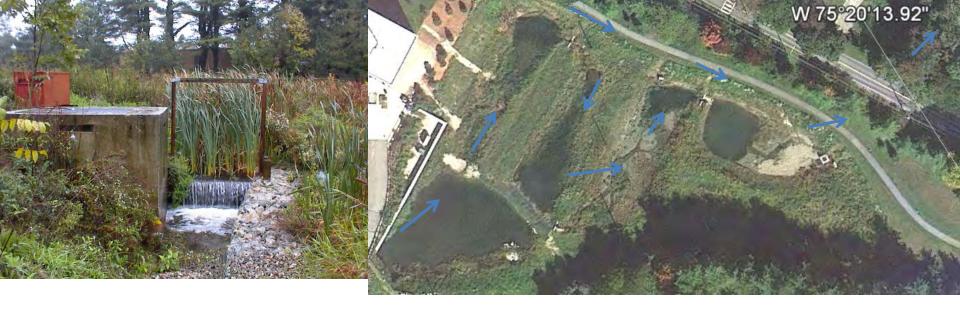

#### Constructed Stormwater Wetland

#### Constructed Stormwater Wetland

12.7 cm and 7.6 cm [5 in & 3 in] Water Table Daily Data (9/21/11 - 2/7/12)