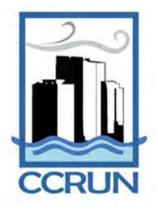

#### Constructed Stormwater Wetland

12.7 cm and 7.6 cm [5 in & 3 in] Water Table Daily Data (9/21/11 - 2/7/12)