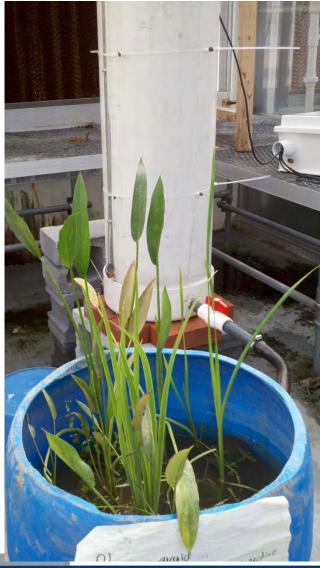

* GW Mounding / Quality Metals / Nutrients (Fate?) Changes in Soil WTR - Orthophosphate removal Longevity / Maintenance Sustainability Hydrologic Performance Modeling FT Harvesting? Compare Underdrain?







**Treatment Train?** 





- Parking Deck (~0.1 ha, 10,000 ft²)
- (2) Vegetated swale
- Two rain gardens in series
- Infiltration trench
- Six monitoring points



#### **Treatment Train**







#### Temple – Villanova Sustainable Stormwater Initative

Mission Statement - To advance the practice of stormwater management through cross-disciplinary research, demonstration, and outreach.

- Regional BMP Projects
- Workshops
  - (BMP Maintenance / Inspection)







#### ET



#### Roof - Uncontrolled underdrain Lysimeter - No underdrain











#### Constructed Stormwater Wetland







#### Constructed Stormwater Wetland

12.7 cm and 7.6 cm [5 in & 3 in] Water Table Daily Data (9/21/11 - 2/7/12)





#### Thank you for putting this together!