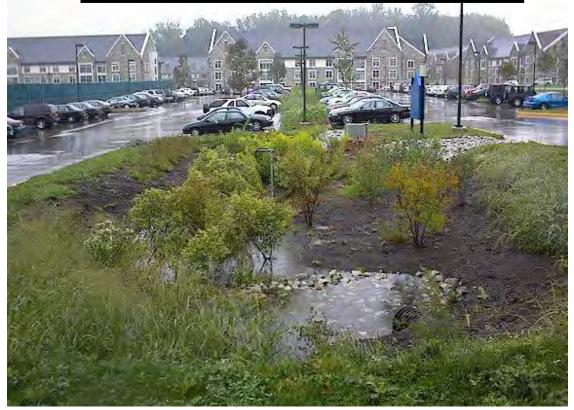

## Villanova's EMP SCM Research and Demonstration Park

Bio Infiltration (12 - 14?)

Bio Retention (1)

Bio Swale (1)