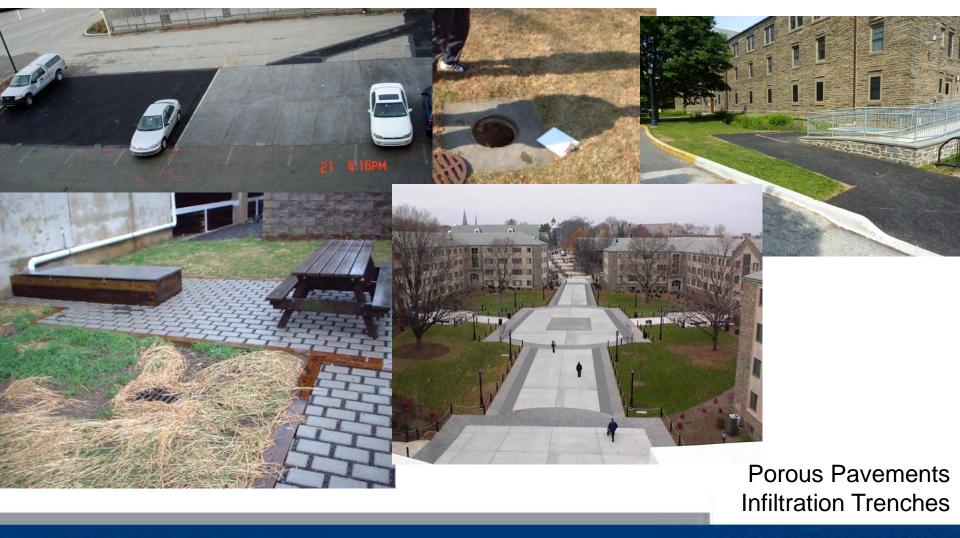

**Treatment Train?** 

- Parking Deck (~0.1 ha, 10,000 ft²)
- (2) Vegetated swale
- Two rain gardens in series
- Infiltration trench
- Six monitoring points

#### **Treatment Train**