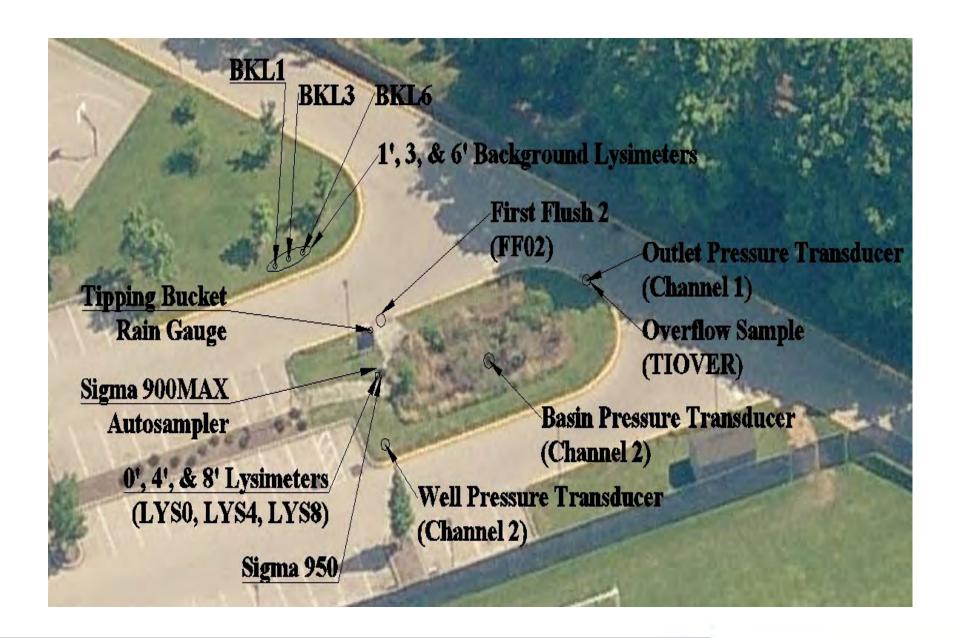

## Villanova's BMP SCM Research and Demonstration Park

Stormwater Wetlands

Hydrologic Rainfall / Temp. Inflow **Outflow** Surface Subsurface Level Soil Moisture Water Quality First Flush **Grab Samples Automated** Lysimeters

BioInfiltration

Monitoring Interests

#### BioInfiltration Studies

Performance Quality / Quantity GW - SW**Volume Reduction** GW Mounding / Quality Metals / Nutrients (Fate?) Changes in Soil WTR - Orthophosphate removal Longevity / Maintenance Sustainability Hydrologic Performance Modeling FT Harvesting? Compare Underdrain?