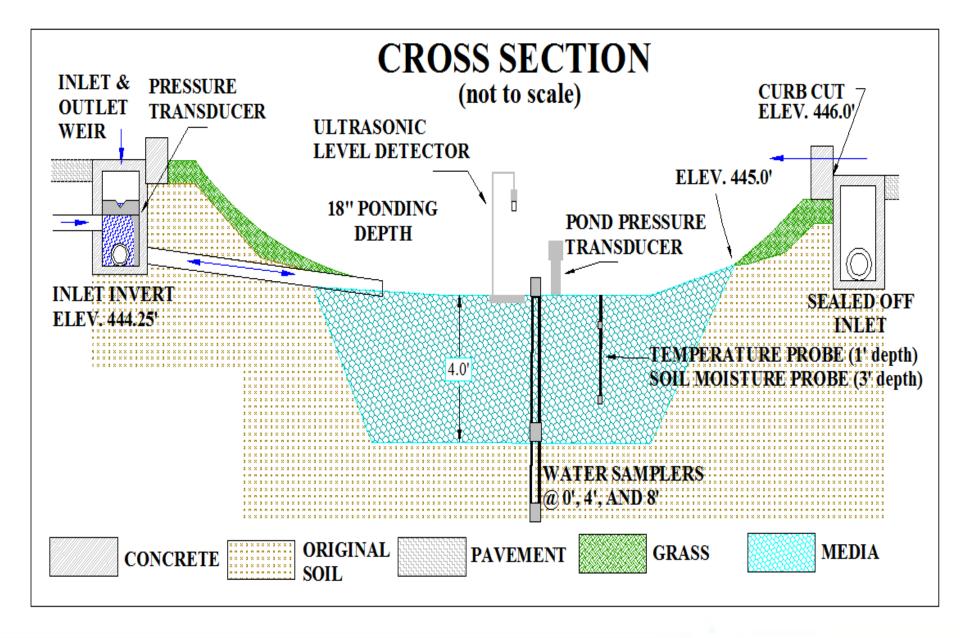

## Villanova's BMP SCM Research and Demonstration Park

Stormwater Wetlands

Hydrologic Rainfall / Temp. Inflow **Outflow** Surface Subsurface Level Soil Moisture Water Quality First Flush **Grab Samples Automated** Lysimeters

BioInfiltration

Monitoring Interests

#### BioInfiltration Studies

Performance Quality / Quantity GW - SW**Volume Reduction** GW Mounding / Quality Metals / Nutrients (Fate?) Changes in Soil WTR - Orthophosphate removal Longevity / Maintenance Sustainability Hydrologic Performance Modeling FT Harvesting? Compare Underdrain?