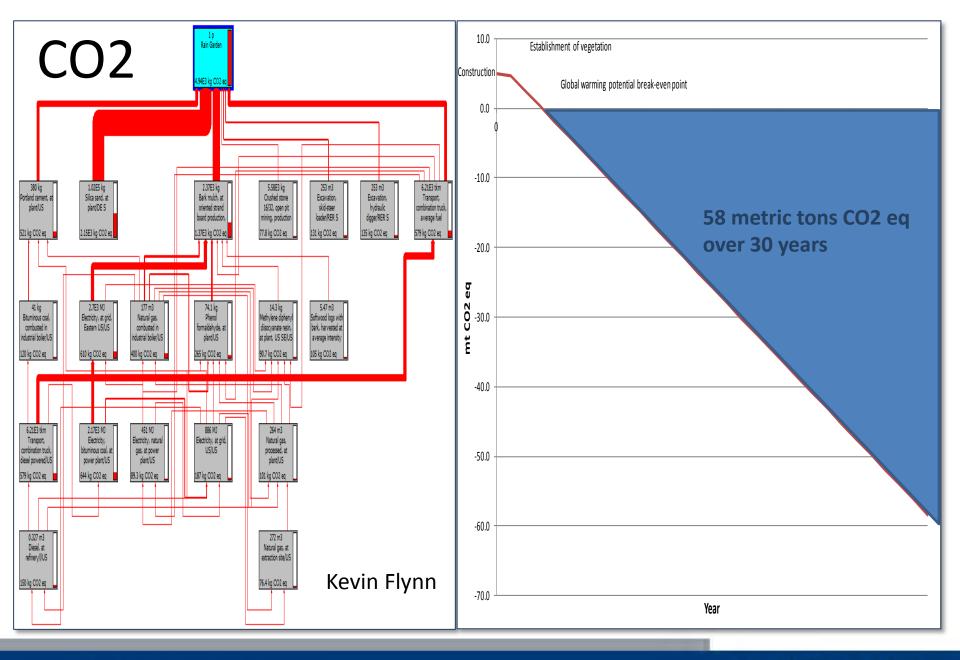

id history: 3 bids

Current bid: US \$0.11

US S Your max bid:

(Enter US \$0.16 or more)

Add to Watch list -

Place bid

BillMeLater \$10 back on 1st purchase & 6 months to pay

Subject to credit approval. See terms

FREE Expedited Shipping See more services V | See all deta

Estimated between Fri. Mar. 9 and Sat. Mar. 10 @

3 days money back, buyer pays return shipping | Read details



#### **eBay Buyer Protection**

Covers your purchase price plus original shipping.





#### BioInfiltration Studies

Performance Quality / Quantity GW - SW**Volume Reduction** GW Mounding / Quality Metals / Nutrients (Fate?) Changes in Soil WTR - Orthophosphate removal Longevity / Maintenance Sustainability Hydrologic Performance Modeling FT Harvesting? Compare Underdrain?







**Treatment Train?** 





- Parking Deck (~0.1 ha, 10,000 ft²)
- (2) Vegetated swale
- Two rain gardens in series
- Infiltration trench
- Six monitoring points



#### **Treatment Train**







#### Temple – Villanova Sustainable Stormwater Initative

Mission Statement - To advance the practice of stormwater management through cross-disciplinary research, demonstration, and outreach.

- Regional BMP Projects
- Workshops
  - (BMP Maintenance / Inspection)







#### ET



#### Roof - Uncontrolled underdrain Lysimeter - No underdrain











#### Constructed Stormwater Wetland







#### Constructed Stormwater Wetland

12.7 cm and 7.6 cm [5 in & 3 in] Water Table Daily Data (9/21/11 - 2/7/12)





#### Thank you for putting this together!