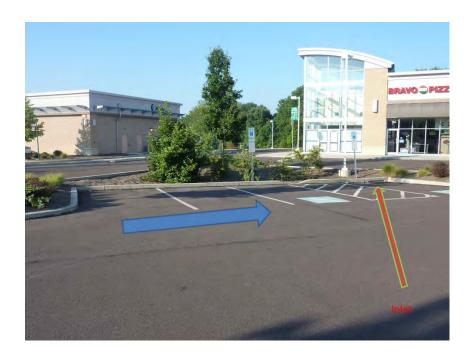

**Treatment Train?** 

- Parking Deck (~0.1 ha, 10,000 ft²)
- (2) Vegetated swale
- Two rain gardens in series
- Infiltration trench
- Six monitoring points