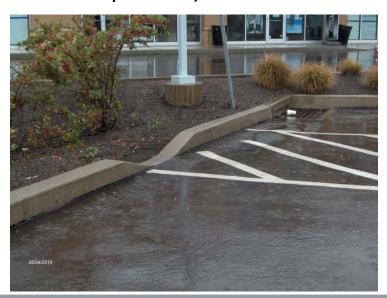

**Treatment Train?** 

- Parking Deck (~0.1 ha, 10,000 ft²)
- (2) Vegetated swale
- Two rain gardens in series
- Infiltration trench
- Six monitoring points